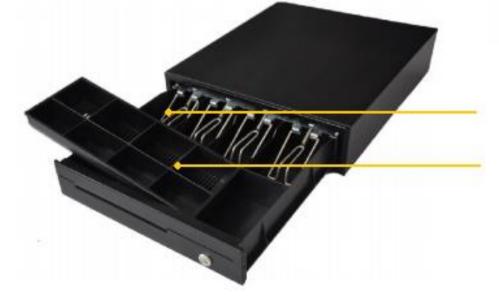

Durable Metal Wire Gripper Bill Holder Tested over one million operations

Removable coin tray