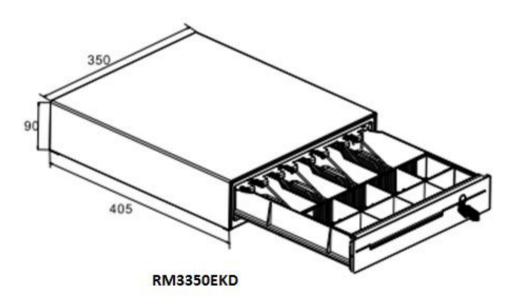

## RM3350EKD ECONOMICAL MEDIUM CASH DRAWER

| PHYSICAL                 |                                                                                               |                  |                 |
|--------------------------|-----------------------------------------------------------------------------------------------|------------------|-----------------|
| Dimension                | 350 (W)x405 (D)x90( H)mm                                                                      |                  |                 |
| Construction             | Thick gauge cold rolled steel & SECC                                                          |                  |                 |
| Finish                   | Textured hybrid powder coat                                                                   |                  |                 |
| Color                    | Black, Beige and Custom type                                                                  |                  |                 |
| Roller                   | Polyurethane for smooth operation                                                             |                  |                 |
| CASH TRAY (INSERT)       |                                                                                               |                  |                 |
| Construction             | Shatter-resistant plastic                                                                     |                  |                 |
| Currency Layout          | 4-Bill with Metal Metal wire grips, 5/8 Adjustable Coin Slots                                 |                  |                 |
| Media Slots              | 1                                                                                             |                  |                 |
| OPERATION                |                                                                                               |                  |                 |
| Drawer Lock              | 3-P osi tion lock / 4-F unct ions: locked open/ closed, manual open, elect roni cal ly driven |                  |                 |
| Interface                | RJ11, RJ12, USB, RS232, DCФ2.5 /3.5 Jack, custom type                                         |                  |                 |
| Lifecycle                | MTBF 1,000,000 times +                                                                        |                  |                 |
| Micro Switch             | Cash Drawer Status Micro Switch                                                               |                  |                 |
| OPTION                   |                                                                                               |                  |                 |
| Micro Switch             | RM3350EKD-Switch                                                                              |                  |                 |
| Stainless Steel Front    | RM3350EKD-Stainlessfront                                                                      |                  |                 |
| USB Trigger              | RM3350EKD-TriggerUSB                                                                          |                  |                 |
| Serial Interface Trigger | RM3350EKD-Serialdriver                                                                        |                  |                 |
| PACKING DETAILS          |                                                                                               |                  |                 |
| Models                   | Net Weight (Kg)                                                                               | Gross Weight(Kg) | Carton Size(cm) |
| RM3350EKD                | 4,6                                                                                           | 5,6              | 45,3*40,2*13,5  |
|                          |                                                                                               |                  |                 |